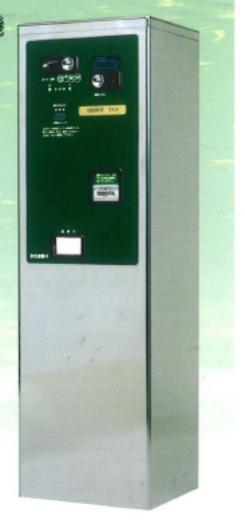

### 温泉販売機 HVS-25FASD

HVS-25FASDはコイン式温泉管理販売機で温泉場や新たに湧き出た温泉の管理・販売に最適です。もちろん金額・水量・使用時間の自由な設定が可能で、設置も簡単。オーダーメードによる特注品も可能で環境、条件に適した独自のオーダーにも対応いたします。

### 温泉販売機 HVS-25FASD

|                                | 本体材質    | ステンレス                                         |  |
|--------------------------------|---------|-----------------------------------------------|--|
| 制 コイン検銭器                       |         | 10・50・100・500円・メダル (発注時1種指定)                  |  |
| 御機能及び仕様                        | コイン設定枚数 | 1~7枚まで(有料・無料切替スイッチ付)                          |  |
|                                | 時間設定    | 30秒~19分30秒まで (30秒単位)                          |  |
|                                | 一時停止機能  | LED照光ランプ付押しボタン式                               |  |
|                                | 吐水口     | 20Aホース 3m付                                    |  |
|                                | 残時間表示機能 | デジタル数字2桁表示                                    |  |
|                                | 制御弁     | モーター弁 AC100V                                  |  |
| 電源及び消費電力<br>外形寸法<br>重 量<br>備 考 |         | AC100V/35W<br>1,300H × 250W × 200D<br>約22 k g |  |
|                                |         |                                               |  |