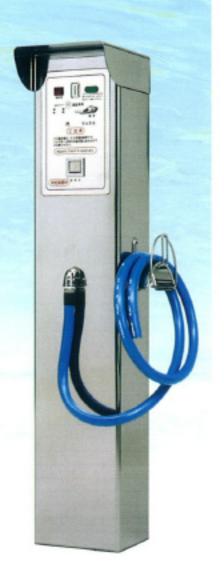

### ペットシャワー HVSP-25MADL

HVSP-25MADLはペット用コイン式温水シャワーで利用者が好みの温度に温度調節できるサーモスタット式ミキシングバルブ付き。また、金額・水量・使用時間の自由な設定が可能で、設置も簡単です。ペット飼育可のマンションやペットショップなど多数の方が利用される場所でのペット洗浄に最適です。また、これ

までの硬貨や施設専用硬貨に加えカード式が登場。プリベイドカードとして施設(病院、ベットハウス)内の他製品との併用も簡単です。

### 設置実績

マンション ベットショップ ガソリンスタンド 美容院 洗車場 など