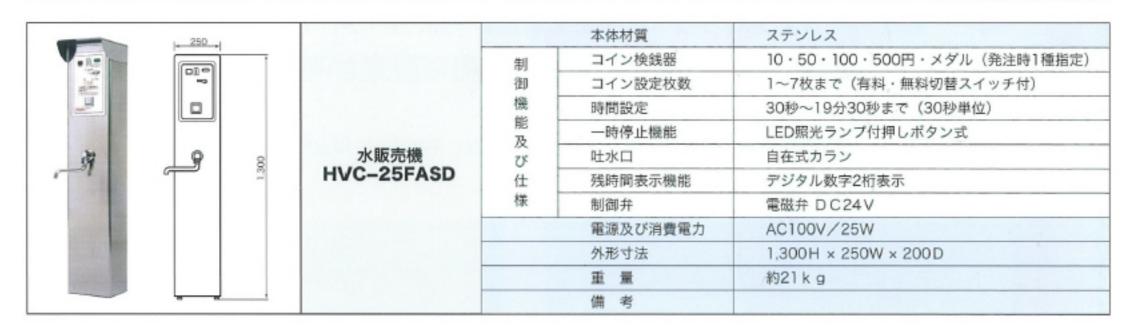

### 水販売機 HVC-25FASD

HVC-25FASDはコイン式水管 理販売機で不特定多数の人が水を 利用する場所での水の無駄使いを 防ぎます。金額・水量・使用時間の 自由な設定が可能で、設置も簡単。 涌水等の天然水やオートキャンプ 場の水管理に最適です。

※この製品に出湯温度調節機能は搭載しておりません。42℃以上のお湯は接続しないで下さい。温泉水等、水質に変化のある自然水に対しての配管や電磁弁、モーター弁についての保証はできません。