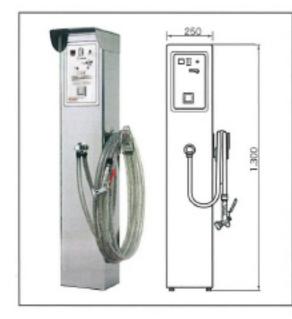

### 洗車用水販売機 HVSR-25FASD

HVSR-25FASDはコイン式洗車 用水販売機で金額・水量・使用時 間の自由な設定が可能です。残り 時間デジタル表示や洗車用ガンを 標準装備。

マンションや駐車場、学生寮などの水管理に最適です。

※この製品に出湯温度調節機能は搭載しておりません。42℃以上のお湯は接続しないで下さい。温泉水等、水質に変化のある自然水に対しての配管や電磁弁、モーター弁についての保証はできません。

#### 設置実績

マンション、駐車場、洗車場、社宅、 学生寮、洗艇場など