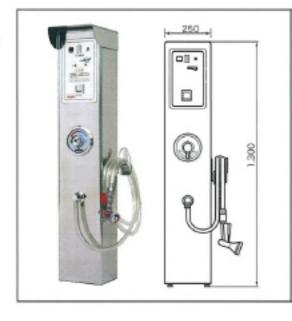

### ペットシャワー HVSP-25MADL

HVSP-25MADLはペット用コイン式温水シャワーで利用者が好みの温度に温度調節できるサーモスタット式ミキシングバルブ付き。また、金額・水量・使用時間の自由な設定が可能で、設置も簡単です。ペット飼育可のマンションやペットショップなど多数の方が利用される場所でのペット洗浄に最適です。また、これ

までの硬貨や施設専用硬貨に加えカード式が登場。プリベイドカードとして施設(病院、ベットハウス)内の他製品との併用も簡単です。

### 設置実績

マンション ベットショップ ガソリンスタンド 美容院 洗車場 など