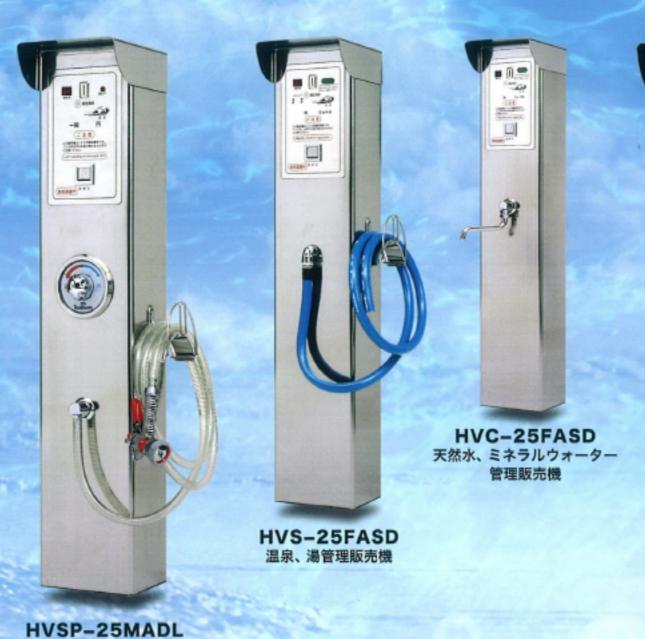

# Water Vending Machine series

コイン式水販売機シリーズ

コイン式ペット洗浄用温水シャワー

HVSR-25FASD コイン式洗車機

### ペットシャワー HVSP-25MADL

HVSP-25MADLはペット用コイン式温水シャワーで利用者が好みの温度に温度調節できるサーモスタット式ミキシングバルブ付き。また、金額・水量・使用時間の自由な設定が可能で、設置も簡単です。ペット飼育可のマンションやペットショップなど多数の方が利用される場所でのペット洗浄に最適です。また、これ

までの硬貨や施設専用硬貨に加えカード式が登場。プリベイドカードとして施設(病院、ベットハウス)内の他製品との併用も簡単です。

### 温泉販売機 HVS-25FASD

HVS-25FASDはコイン式温泉管理販売機で温泉場や新たに湧き出た温泉の管理・販売に最適です。もちろん金額・水量・使用時間の自由な設定が可能で、設置も簡単。オーダーメードによる特注品も可能で環境、条件に適した独自のオーダーにも対応いたします。

### 水販売機 HVC-25FASD

HVC-25FASDはコイン式水管 理販売機で不特定多数の人が水を 利用する場所での水の無駄使いを 防ぎます。金額・水量・使用時間の 自由な設定が可能で、設置も簡単。 涌水等の天然水やオートキャンプ 場の水管理に最適です。

※この製品に出湯温度調節機能は搭載しておりません。42℃以上のお湯は接続しないで下さい。温泉水等、水質に変化のある自然水に対しての配管や電磁弁、モーター弁についての保証はできません。