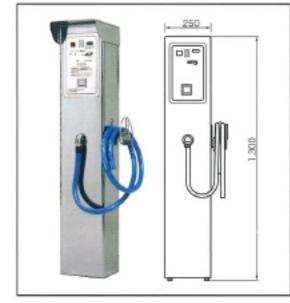

### 水販売機 HVC-25FASD

HVC-25FASDはコイン式水管 理販売機で不特定多数の人が水を 利用する場所での水の無駄使いを 防ぎます。金額・水量・使用時間の 自由な設定が可能で、設置も簡単。 涌水等の天然水やオートキャンプ 場の水管理に最適です。

※この製品に出湯温度調節機能は搭載しておりません。42℃以上のお湯は接続しないで下さい。温泉水等、水質に変化のある自然水に対しての配管や電磁弁、モーター弁についての保証はできません。

### 設置実績

天然水・ミネラルウォーターの販売、 オートキャンプ場 など