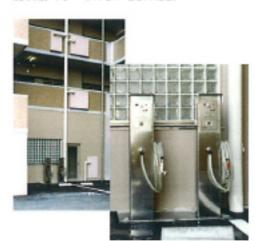

### ペットシャワー HVSP-25MADL

HVSP-25MADLはペット用コイン式温水シャワーで利用者が好みの温度に温度調節できるサーモスタット式ミキシングバルブ付き。また、金額・水量・使用時間の自由な設定が可能で、設置も簡単です。ペット飼育可のマンションやペットショップなど多数の方が利用される場所でのペット洗浄に最適です。また、これ

までの硬貨や施設専用硬貨に加えカード式が登場。プリベイドカードとして施設(病院、ベットハウス)内の他製品との併用も簡単です。

### 設置実績

マンション ベットショップ ガソリンスタンド 美容院 洗車場 など

### 洗車用水販売機 HVSR-25FASD

HVSR-25FASDはコイン式洗車 用水販売機で金額・水量・使用時 間の自由な設定が可能です。残り 時間デジタル表示や洗車用ガンを 標準装備。

マンションや駐車場、学生寮などの水管理に最適です。

※この製品に出湯温度調節機能は搭載しておりません。42℃以上のお湯は接続しないで下さい。温泉水等、水質に変化のある自然水に対しての配管や電磁弁、モーター弁についての保証はできません。

#### 設置実績

マンション、駐車場、洗車場、社宅、 学生寮、洗艇場など