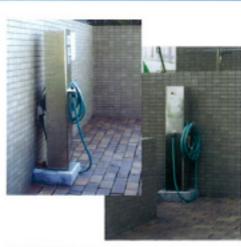

### 洗車用水販売機 HVSR-25FASD

HVSR-25FASDはコイン式洗車 用水販売機で金額・水量・使用時 間の自由な設定が可能です。残り 時間デジタル表示や洗車用ガンを 標準装備。

マンションや駐車場、学生寮などの水管理に最適です。

※この製品に出湯温度調節機能は搭載しておりません。42℃以上のお湯は接続しないで下さい。温泉水等、水質に変化のある自然水に対しての配管や電磁弁、モーター弁についての保証はできません。

#### 設置実績

マンション、駐車場、洗車場、社宅、 学生寮、洗艇場など