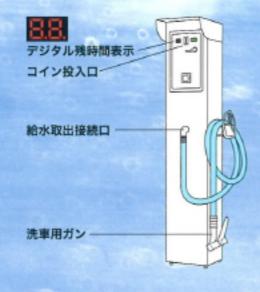

### 洗車用水販売機 HVSR-25FASD

HVSR-25FASDはコイン式洗車 用水販売機で金額・水量・使用時 間の自由な設定が可能です。残り 時間デジタル表示や洗車用ガンを 標準装備。

マンションや駐車場、学生寮などの水管理に最適です。

※この製品に出湯温度調節機能は搭載しておりません。42℃以上のお湯は接続しないで下さい。温泉水等、水質に変化のある自然水に対しての配管や電磁弁、モーター弁についての保証はできません。

洗車用水販売機 HVSR-25FASD

|         | 本体材質     | ステンレス                              |  |
|---------|----------|------------------------------------|--|
| 制御機能及び仕 | コイン検銭器   | 10・50・100・500円・メダル (発注時1種指定)       |  |
|         | コイン設定枚数  | 1~7枚まで(有料・無料切替スイッチ付)               |  |
|         | 時間設定     | 30秒~19分30秒まで (30秒単位)               |  |
|         | 一時停止機能   | フロースイッチ                            |  |
|         | 吐水口      | 専用ガン ホース10m付                       |  |
|         | 残時間表示機能  | デジタル数字2桁表示                         |  |
| 様       | 制御弁      | 電磁弁 DC24V                          |  |
|         | 電源及び消費電力 | AC100V/25W<br>1,300H × 250W × 200D |  |
|         | 外形寸法     |                                    |  |
| 重量備考    |          | 約23 k g                            |  |
|         |          |                                    |  |